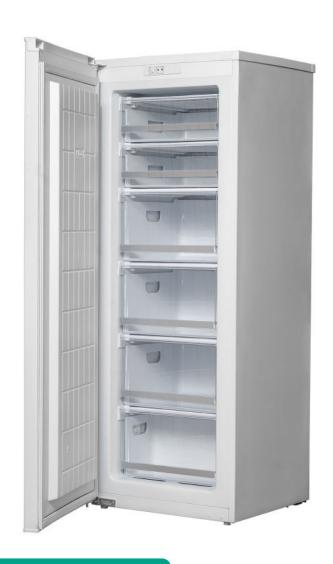

#### **Overview**

- -16°C to -24°C temperature range
- Energy Rating A+
- 5 Setting temperature control
- Recessed Handle
- Adjustable legs
- Ice tray
- No light
- 6 compartments
- Freestanding
- Extended Warranty Available
- 540W x 580D x 1440H mm

#### Flexible storage

Multiple shelf locations. Back stop on every shelf provides a flexible storage solution.

Pricing on any accessories shown can be found by keying the part number into the search box on our website.